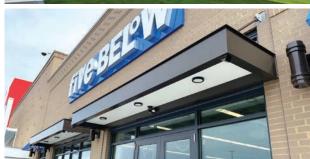

## **Aluminum Metal Canopy System**

- Fully Welded including: Welded mitered corners
- Available in any color, width and height
- Decorative, architectural, provides sun control and energy efficiency
- Increase the LEED rating of your green project
- High quality Matthews paint finish

## **Optional Items**

- Powder-coated Finish Available
- Fascia styles: 6" / 8" / 10" / 12" / custom sizes
- Heavy duty frames for impact resistance
- LED can lighting
- C-channel detail and fascia extension detail
- Cantilevered options