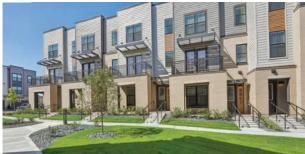

## **Aluminum Metal Canopy System**

- Fully Welded including: Welded mitered corners
- Available in any color, width and height
- Decorative, architectural, provides sun control and energy efficiency
- Increase the LEED rating of your green project
- High quality Matthews paint finish

## **Optional Items**

- Powder-coated Finish Available
- Fascia styles: 6" / 8" / 10" / 12" / custom sizes
- Heavy duty frames for impact resistance
- LED can lighting
- C-channel detail and fascia extension detail
- Cantilevered options