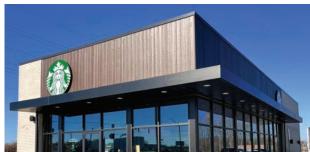

## **Aluminum Metal Canopy System**

- Fully Welded including: Welded mitered corners
- Available in any color, width and height
- Decorative, architectural, provides sun control and energy efficiency
- Increase the LEED rating of your green project
- High quality Matthews paint finish

## **Optional Items**

- Powder-coated Finish Available
- Fascia styles: 6" / 8" / 10" / 12" / custom sizes
- Heavy duty frames for impact resistance
- LED can lighting
- C-channel detail and fascia extension detail
- Cantilevered options