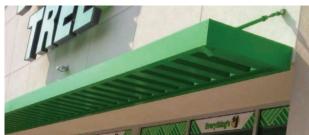

## **Aluminum Metal Canopy System**

- Fully Welded including: Welded mitered corners
- Available in any color, width and height
- Decorative, architectural, provides sun control and energy efficiency
- Increase the LEED rating of your green project
- High quality Matthews paint finish

## **Optional Items**

- Powder-coated Finish Available
- Fascia styles: 6" / 8" / 10" / 12" / custom sizes
- Heavy duty frames for impact resistance
- LED can lighting
- C-channel detail and fascia extension detail
- Cantilevered options