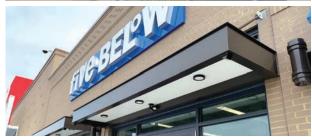

## **Aluminum Metal Canopy System**

- Fully Welded including: Welded mitered corners
- Available in any color, width and height
- Decorative, architectural, provides sun control and energy efficiency
- Increase the LEED rating of your green project
- High quality Matthews paint finish

## **Optional Items**

- Powder-coated Finish Available
- Fascia styles: 6" / 8" / 10" / 12" / custom sizes
- Heavy duty frames for impact resistance
- LED can lighting
- C-channel detail and fascia extension detail
- Cantilevered options