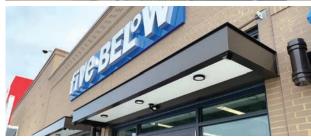

## **Aluminum Metal Canopy System**

- Fully Welded including: Welded mitered corners
- Available in any color, width and height
- Decorative, architectural, provides sun control and energy efficiency
- Increase the LEED rating of your green project
- High quality Matthews paint finish

## **Optional Items**

- Powder-coated Finish Available
- Fascia styles: 6" / 8" / 10" / 12" / custom sizes
- Heavy duty frames for impact resistance
- LED can lighting
- C-channel detail and fascia extension detail
- Cantilevered options