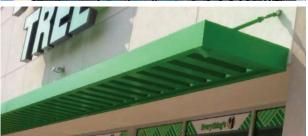

## **Aluminum Metal Canopy System**

- Fully Welded including: Welded mitered corners
- Available in any color, width and height
- Decorative, architectural, provides sun control and energy efficiency
- Increase the LEED rating of your green project
- High quality Matthews paint finish

## **Optional Items**

- Powder-coated Finish Available
- Fascia styles: 6" / 8" / 10" / 12" / custom sizes
- Heavy duty frames for impact resistance
- LED can lighting
- C-channel detail and fascia extension detail
- Cantilevered options